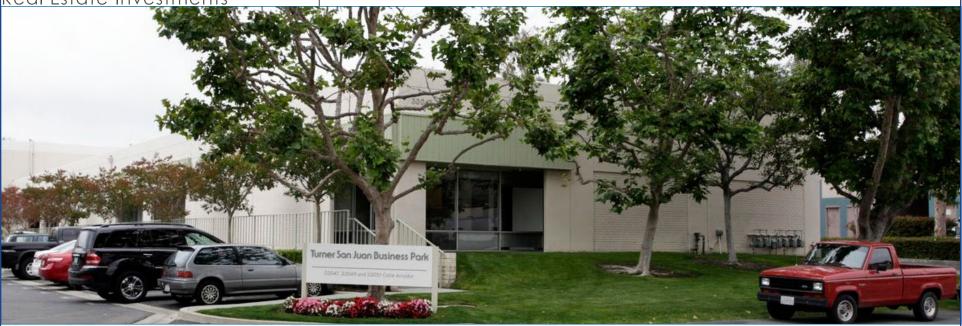

## Multi-Tenant Office/Warehouse Space

33047-33051 Calle Aviador San Juan Capistrano, CA

#### **PROJECT HIGHLIGHTS**

- Office/Warehouse Units From 1,197 SF to 18,414 SF
- Prime South Orange County Location
- All Units Completely Refurbished
- Minimum Clear Height 14'
- Fire Sprinklered
- Ground Level Truck Doors
- 100 Amps 3 Phase Power
- Easy Access to 5 Freeway
- Locally Owned and Managed
- Close to Dana Point Harbor