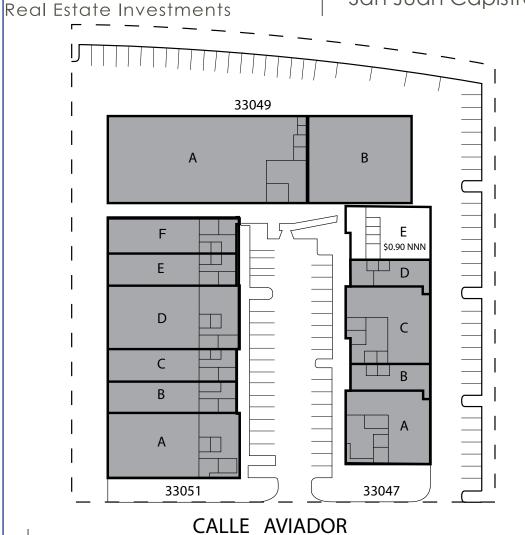

## Multi-Tenant Office/Warehouse Space

TURNER

33047-33051 Calle Aviador San Juan Capistrano, CA

| Ad | dress | Unit | SF     |
|----|-------|------|--------|
| 33 | 3047  | Α    | 3,218  |
| 33 | 3047  | В    | 1,197  |
| 33 | 3047  | С    | 3,600  |
| 33 | 3047  | D    | 1,197  |
| 33 | 3047  | Е    | 2,388  |
| Т  | otal  |      | 11,600 |
| 33 | 3049  | Α    | 10,050 |
| 33 | 3049  | В    | 7,246  |
| Т  | otal  |      | 17,296 |
| 33 | 3051  | Α    | 4,539  |
| 33 | 3051  | В    | 2,293  |
| 33 | 3051  | С    | 2,293  |
| 33 | 3051  | D    | 4,564  |
| 33 | 3051  | E    | 2,293  |
| 33 | 3051  | F    | 2,432  |
| Т  | otal  |      | 18,414 |