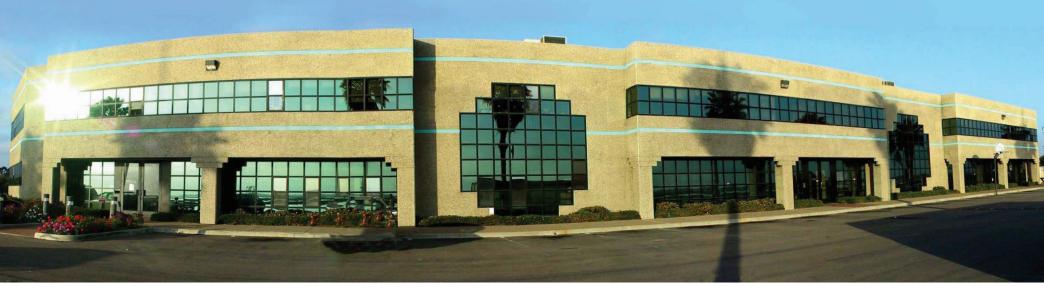

## **BAYSIDE BUSINESS PARK**

Office Space from ±1,200 - ±12,386 SF | Industrial Units from ±2,200 - ±10,285 SF

1120, 1124, & 1128 Bay Blvd., Chula Vista, CA 91911

# **Property Details**

- +/- 76.000 SF Industrial Business Park
- 1,200 1,900 SF Office Suites Available
- 3/1000 SF Parking Ratio
- Sprinklered
- · Beautiful View of San Diego Bay and Coronado

- Great Access to I-5 Freeway and Close to Downtown
- 3 Phase Power Available to All Buildings
- Common Dockwell and Ground Level Doors
- Perfect for Manufacturing, Warehouse,
  Distribution & Wholesale Uses