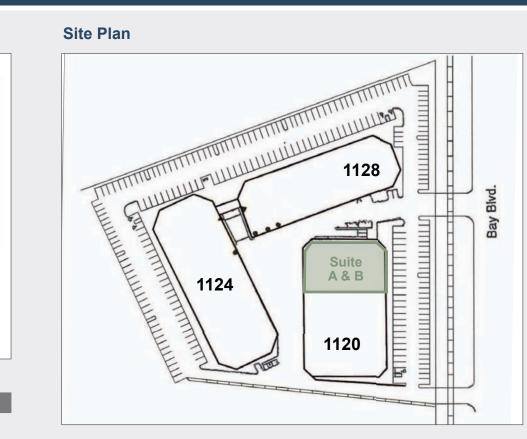

## Floor Plan | 1124 Bay Blvd.

## 1124 Bay Blvd Availability

| Suite | Office SF | Warehouse SF | Total SF | Truck Doors              | Avail. |
|-------|-----------|--------------|----------|--------------------------|--------|
| А     | 1,900     | 500          | 2,400    | 0                        | Now    |
| С     | 0         | 7,079        | 7,079    | 1 Dock,<br>1 Grade Level | Now    |
| D     | 12,386    | 0            | 12,386   | 0                        | Now    |

## 1120 Bay Blvd Availability

| Building | Suite | Total SF | Truck Doors              | Avail.            |
|----------|-------|----------|--------------------------|-------------------|
| 1120     | A & B | 8,300    | 1 Dock,<br>2 Grade Level | Avail. in 30 days |