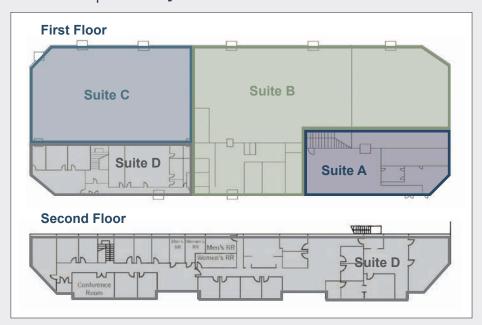

## Floor Plan | 1124 Bay Blvd.

## 1124 Bay Blvd Availability

| Suite | Office SF | Warehouse SF | Total SF | Truck Doors              | Avail. |
|-------|-----------|--------------|----------|--------------------------|--------|
| А     | 1,900     | 500          | 2,400    | 0                        | Now    |
| С     | 0         | 7,079        | 7,079    | 1 Dock,<br>1 Grade Level | Now    |
| D     | 12,386    | 0            | 12,386   | 0                        | Now    |