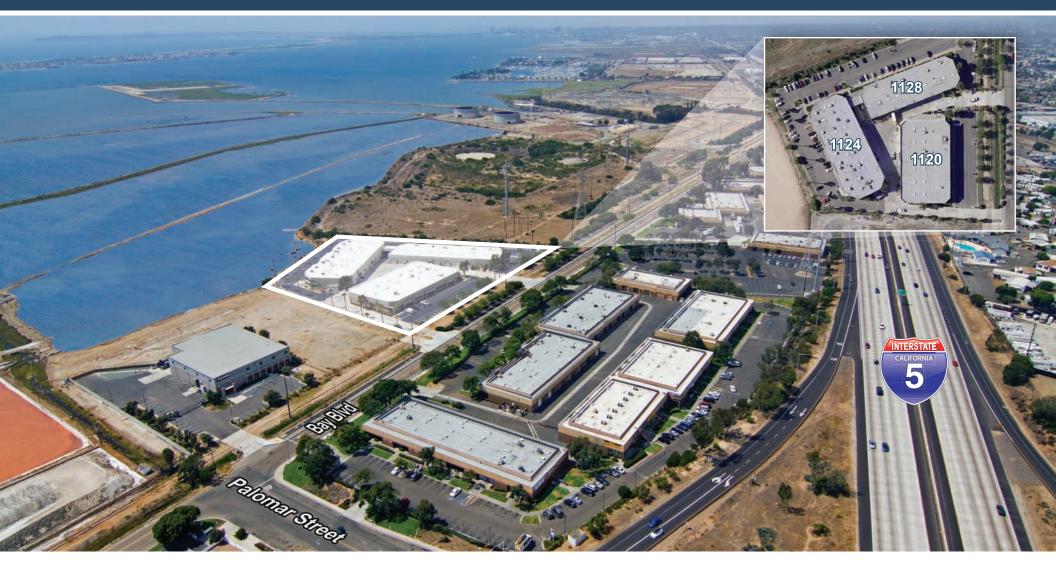

## **BAYSIDE BUSINESS PARK**

Office Space from ±1,200 - ±12,386 SF | Industrial Units from ±2,200 - ±10,285 SF

1120, 1124, & 1128 Bay Blvd., Chula Vista, CA 91911

# **Property Details**

- +/- 76.000 SF Industrial Business Park
- 1,200 1,900 SF Office Suites Available
- 3/1000 SF Parking Ratio
- Sprinklered
- · Beautiful View of San Diego Bay and Coronado

- Great Access to I-5 Freeway and Close to Downtown
- 3 Phase Power Available to All Buildings
- Common Dockwell and Ground Level Doors
- Perfect for Manufacturing, Warehouse,
  Distribution & Wholesale Uses