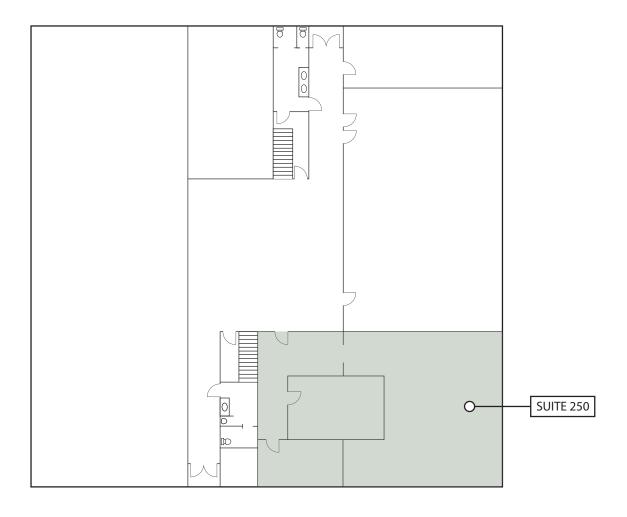

### **Availability**

- Suite 100: Approximately 1,005 SF
- Suite 112: Approximately 887 SF
- Suite 115: Approximately 826 SF
- Suite 250: Approximately 1,249 SF

# Office Space

10981 San Diego Mission Road, San Diego, CA 92108

| SUITE # | Size  | COMMENTS                                | Reduced Rate      |
|---------|-------|-----------------------------------------|-------------------|
| 250     | 1,249 | Reception, (2) offices, large open area | \$1.25 FSG psf/mo |