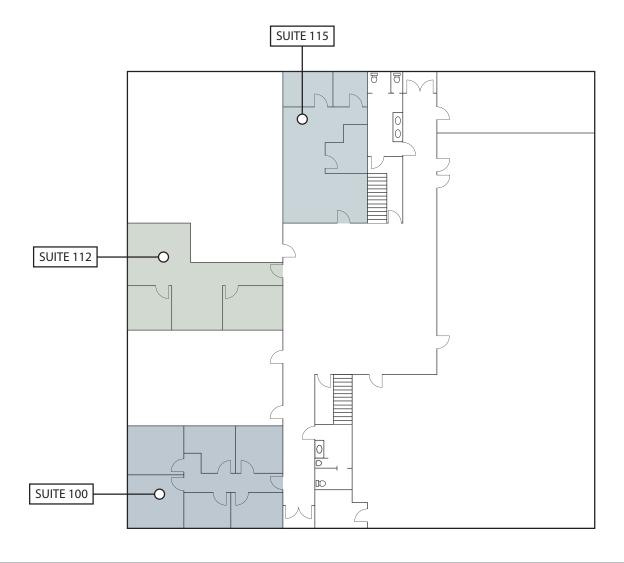

### **Availability**

- Suite 100: Approximately 1,005 SF
- Suite 112: Approximately 887 SF
- Suite 115: Approximately 826 SF
- Suite 250: Approximately 1,249 SF

# Office Space

10981 San Diego Mission Road, San Diego, CA 92108

| SUITE # | Size  | COMMENTS                             | Reduced Rate      |
|---------|-------|--------------------------------------|-------------------|
| 100     | 1,005 | Six (6) private offices              | \$1.35 FSG psf/mo |
| 112     | 887   | Two (2) private offices; Open area   | \$1.35 FSG psf/mo |
| 115     | 826   | Three (3) private offices; Open area | \$1.35 FSG psf/mo |