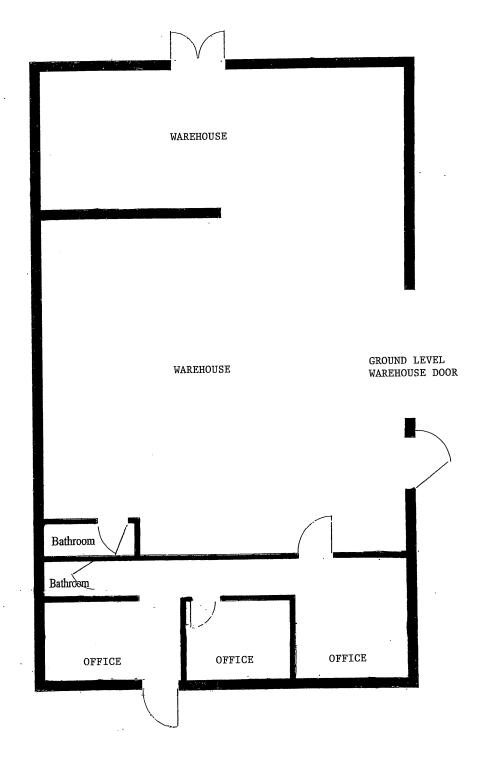

## **FEATURES**

- Possible Seller Financing
- Large Secured Fenced Yard
- Approximately 4,560 Sq. Ft. Metal Building
- Excellent Contractor Yard or Development Potential
- Central Cypress Business District
- Zoned PC-Light Industrial
- Close Proximity to 605, 5, 91 & 22 Freeways