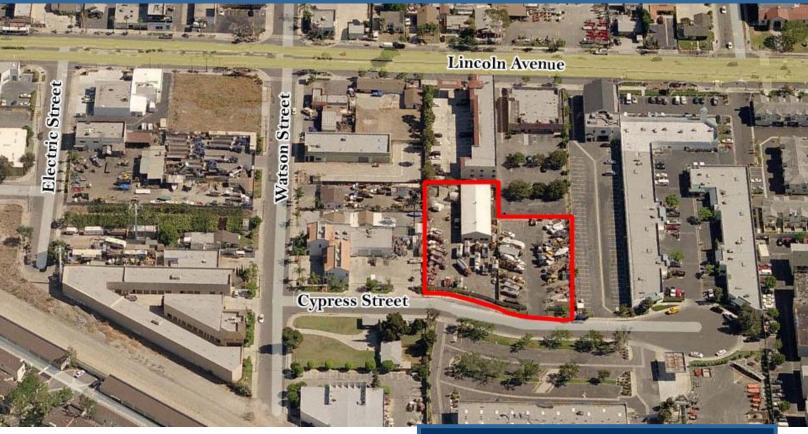

## 1.06 Acre Contractor's / Storage Yard For Lease or Sale

Orangethorpe Ave

91

Buena Park

La Palma Ave

Valley View 92

Lincoln Ave

Lincoln Ave

Cypress
College

Cupress
College

Cerritos Ave

5300 / 5312 Cypress Street, Cypress, CA

## **FEATURES**

- Possible Seller Financing
- Large Secured Fenced Yard
- Approximately 4,560 Sq. Ft. Metal Building
- Excellent Contractor Yard or Development Potential
- Central Cypress Business District
- Zoned PC-Light Industrial
- Close Proximity to 605, 5, 91 & 22 Freeways