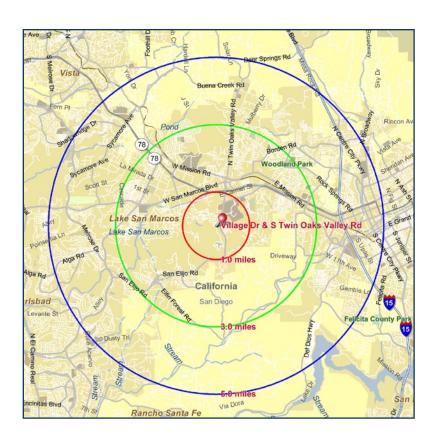

#### 1-3-5 Mile Demos

| San Marcos, CA<br>Site Type: Radius | Village Dr & STwin Oaks Valley<br>Rd<br>San Marcos, CA 92078<br>Radius: 1.0 mile | Village Dr & S Twin Oaks Valley<br>Rd<br>San Marcos, CA 92078<br>Radius: 3.0 mile | Village Dr & STwin Oaks Valley<br>Rd<br>San Marcos, CA 92078<br>Radius: 5.0 mile |                 |  |  |  |
|-------------------------------------|----------------------------------------------------------------------------------|-----------------------------------------------------------------------------------|----------------------------------------------------------------------------------|-----------------|--|--|--|
|                                     |                                                                                  |                                                                                   |                                                                                  |                 |  |  |  |
|                                     |                                                                                  |                                                                                   |                                                                                  | 2008 Population |  |  |  |
| Total Population                    | 5,613                                                                            | 70,070                                                                            | 170,980                                                                          |                 |  |  |  |
| Male Population                     | 48.3%                                                                            | 49.0%                                                                             | 48.8%                                                                            |                 |  |  |  |
| Female Population                   | 51.7%                                                                            | 51.0%                                                                             | 51.2%                                                                            |                 |  |  |  |
| Median Age                          | 46.4                                                                             | 36.9                                                                              | 36.3                                                                             |                 |  |  |  |
| 2008 Income                         |                                                                                  |                                                                                   |                                                                                  |                 |  |  |  |
| Median HH Income                    | \$58,783                                                                         | \$60,595                                                                          | \$62,479                                                                         |                 |  |  |  |
| Per Capita Income                   | \$34,550                                                                         | \$26,155                                                                          | \$28,920                                                                         |                 |  |  |  |
| Average HH Income                   | \$81,204                                                                         | \$76,538                                                                          | \$81,014                                                                         |                 |  |  |  |
| 2008 Households                     |                                                                                  |                                                                                   |                                                                                  |                 |  |  |  |
| Total Households                    | 2,202                                                                            | 24,892                                                                            | 60,777                                                                           |                 |  |  |  |
| Average Household Size              | 2.55                                                                             | 2.81                                                                              | 2.79                                                                             |                 |  |  |  |
| 1990-2000 Annual Rate               | 13%                                                                              | 2.33%                                                                             | 1.92%                                                                            |                 |  |  |  |
| 2008 Housing                        |                                                                                  |                                                                                   |                                                                                  |                 |  |  |  |
| Owner Occupied Housing Units        | 78.9%                                                                            | 67.0%                                                                             | 62.0%                                                                            |                 |  |  |  |
| Renter Occupied Housing Units       | 16.7%                                                                            | 26.8%                                                                             | 32.8%                                                                            |                 |  |  |  |
| Vacant Housing Units                | 4.4%                                                                             | 6.2%                                                                              | 5.2%                                                                             |                 |  |  |  |
| Population                          |                                                                                  |                                                                                   |                                                                                  |                 |  |  |  |
| 1990 Population                     | 652                                                                              | 38,532                                                                            | 110,119                                                                          |                 |  |  |  |
| 2000 Population                     | 2,413                                                                            | 51,746                                                                            | 140,011                                                                          |                 |  |  |  |
| 2008 Population                     | 5,613                                                                            | 70,070                                                                            | 170,980                                                                          |                 |  |  |  |
| 2013 Population                     | 6,781                                                                            | 78,382                                                                            | 186,694                                                                          |                 |  |  |  |
| 1990-2000 Annual Rate               | 13.98%                                                                           | 2.99%                                                                             | 2.43%                                                                            |                 |  |  |  |
| 2000-2008 Annual Rate               | 10.77%                                                                           | 3.74%                                                                             | 2.45%                                                                            |                 |  |  |  |
| 2008-2013 Annual Rate               | 3.85%                                                                            | 2.27%                                                                             | 1.77%                                                                            |                 |  |  |  |