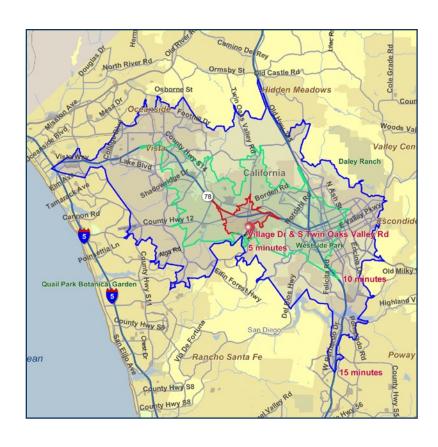

#### **Drive Time Demos**

| San Marcos, CA<br>Site Type: Drivetime | Village Dr & STwin Oaks Valley<br>Rd<br>San Marcos, CA 92078<br>Drivetime: 5 minutes | Village Dr & S Twin Oaks Valley<br>Rd<br>San Marcos, CA 92078<br>Drivetime: 10 minutes | Village Dr & S Twin Oaks Valley<br>Rd<br>San Marcos, CA 92078<br>Drivetime: 15 minutes |                  |        |         |         |
|----------------------------------------|--------------------------------------------------------------------------------------|----------------------------------------------------------------------------------------|----------------------------------------------------------------------------------------|------------------|--------|---------|---------|
|                                        |                                                                                      |                                                                                        |                                                                                        | 2008 Population  |        |         |         |
|                                        |                                                                                      |                                                                                        |                                                                                        | Total Population | 12,614 | 142,982 | 386,814 |
| Male Population                        | 51.8%                                                                                | 49.3%                                                                                  | 49.3%                                                                                  |                  |        |         |         |
| Female Population                      | 48.2%                                                                                | 50.7%                                                                                  | 50.7%                                                                                  |                  |        |         |         |
| Median Age                             | 28.0                                                                                 | 33.0                                                                                   | 34.0                                                                                   |                  |        |         |         |
| 2008 Income                            |                                                                                      |                                                                                        |                                                                                        |                  |        |         |         |
| Median HH Income                       | \$52,069                                                                             | \$52,670                                                                               | \$59,233                                                                               |                  |        |         |         |
| Per Capita Income                      | \$18,915                                                                             | \$22,047                                                                               | \$25,253                                                                               |                  |        |         |         |
| Average HH Income                      | \$68,351                                                                             | \$65,140                                                                               | \$74,648                                                                               |                  |        |         |         |
| 2008 Households                        |                                                                                      |                                                                                        |                                                                                        |                  |        |         |         |
| Total Households                       | 3,247                                                                                | 47,736                                                                                 | 129,693                                                                                |                  |        |         |         |
| Average Household Size                 | 3.88                                                                                 | 2.96                                                                                   | 2.94                                                                                   |                  |        |         |         |
| 1990-2000 Annual Rate                  | 4.62%                                                                                | 1.8%                                                                                   | 1.26%                                                                                  |                  |        |         |         |
| 2008 Housing                           |                                                                                      |                                                                                        |                                                                                        |                  |        |         |         |
| Owner Occupied Housing Units           | 41.1%                                                                                | 53.5%                                                                                  | 58.6%                                                                                  |                  |        |         |         |
| Renter Occupied Housing Units          | 54.4%                                                                                | 42.2%                                                                                  | 37.2%                                                                                  |                  |        |         |         |
| Vacant Housing Units                   | 4.5%                                                                                 | 4.3%                                                                                   | 4.2%                                                                                   |                  |        |         |         |
| Population                             |                                                                                      |                                                                                        |                                                                                        |                  |        |         |         |
| 1990 Population                        | 6,737                                                                                | 98,526                                                                                 | 286,792                                                                                |                  |        |         |         |
| 2000 Population                        | 11,434                                                                               | 128,550                                                                                | 346,954                                                                                |                  |        |         |         |
| 2008 Population                        | 12,614                                                                               | 142,982                                                                                | 386,814                                                                                |                  |        |         |         |
| 2013 Population                        | 13,486                                                                               | 151,902                                                                                | 407,288                                                                                |                  |        |         |         |
| 1990-2000 Annual Rate                  | 5.43%                                                                                | 2.7%                                                                                   | 1.92%                                                                                  |                  |        |         |         |
| 2000-2008 Annual Rate                  | 1.2%                                                                                 | 1.3%                                                                                   | 1.33%                                                                                  |                  |        |         |         |
| 2008-2013 Annual Rate                  | 1.35%                                                                                | 1.22%                                                                                  | 1.04%                                                                                  |                  |        |         |         |