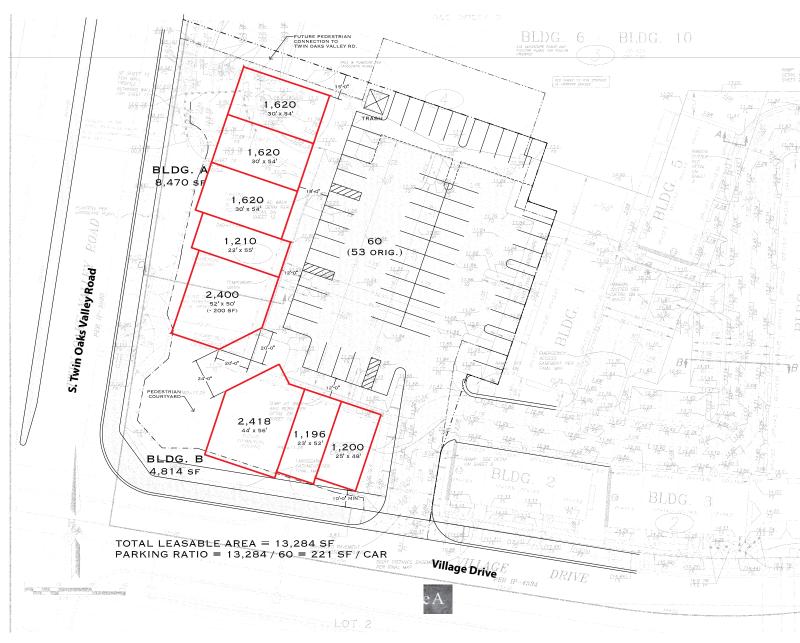

### 13,284 SF Retail Space

#### Site Plan

#### **Property Highlights**

- 13,284 SF Retail Space in two buildings (divisible)
- 4.8 Acre Mixed-Use Community Center
- Adjacent to Cal State San Marcos (9,500 students/1,000 faculty-staff)
- Across from "Sprinter" Station (NCTD Commuter Train Service)
- Responsibly designed to address issues such as urban sprawl,traffic congestion and decreasing open spaces. "The Quorum provides residents access to necessary services while they themselves provide the support through shopping, riding and increased tax base."
- Open air, pedestrian friendly retail promenade
- 106 Lofts and Live/Work Housing Units in Project\*
- Asking Rent (see agent)
- 60 Parking Spaces