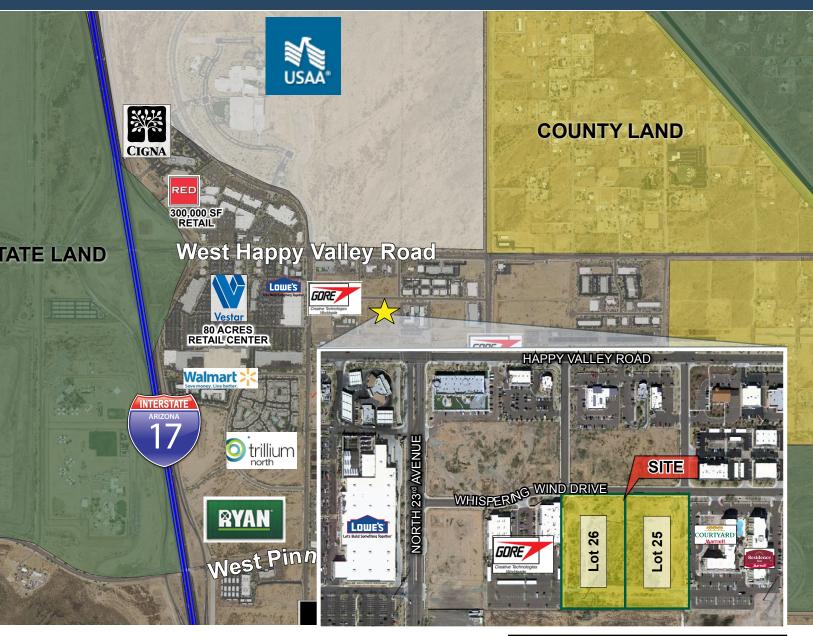

## **LAND FOR SALE**

DEER VALLEY - LOTS ON WHISPERING WIND Phoenix, Arizona

**Total Acreage:** ± 7.22 acres (314,394 sf) **Zoned:** CP/BP, City of Phoenix

Location Features:

- Immediate access to the I-17 Freeway
- Convenient access to the Loop-101 Freeway
- Dozens of retail amenities within walking distance
- Full Diamond interchange at I-17 & Happy Valley Road

# LAND FOR SALE

DEER VALLEY - LOTS ON WHISPERING WIND Phoenix, Arizona

|                             | ACRES | PRICE PSF | TOTAL PRICE |
|-----------------------------|-------|-----------|-------------|
| Parcel 210-05-046<br>Lot 25 | 3.60  | \$9.50    | \$1,489,752 |
| Parcel 210-05-047<br>Lot 26 | 3.61  | \$9.50    | \$1,493,890 |