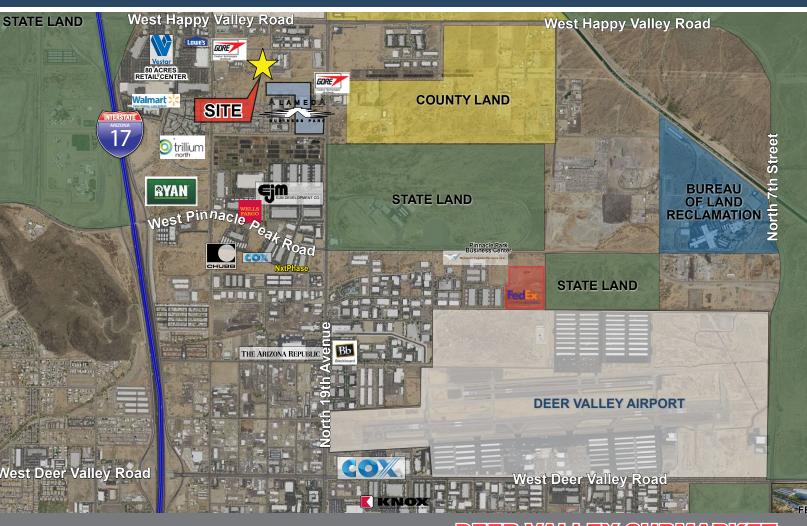

## **LAND FOR SALE**

DEER VALLEY - LOTS ON WHISPERING WIND Phoenix, Arizona

**Total Acreage:** ± 7.22 acres (314,394 sf) **Zoned:** CP/BP, City of Phoenix

Location Features:

- Immediate access to the I-17 Freeway
- Convenient access to the Loop-101 Freeway
- Dozens of retail amenities within walking distance
- Full Diamond interchange at I-17 & Happy Valley Road

# LAND FOR SALE

DEER VALLEY - LOTS ON WHISPERING WIND Phoenix, Arizona

|                             | ACRES | PRICE PSF | TOTAL PRICE |
|-----------------------------|-------|-----------|-------------|
| Parcel 210-05-046<br>Lot 25 | 3.60  | \$9.50    | \$1,489,752 |
| Parcel 210-05-047<br>Lot 26 | 3.61  | \$9.50    | \$1,493,890 |