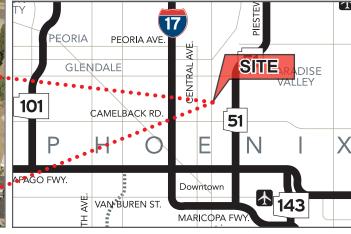

Tropic Gardens Plaza has direct 7<sup>th</sup> Street exposure and is approximately one mile west of the SR-51 Freeway and Bethany Home Road interchange. Additionally, the project is only 3 miles from the freeway interchange of I-17 and Glendale Avenue and minutes from Downtown Phoenix. Situated in the heart of the North Central Phoenix submarket, the property is surrounded by a mixture of office and retail product as well as single and multi-family residential.