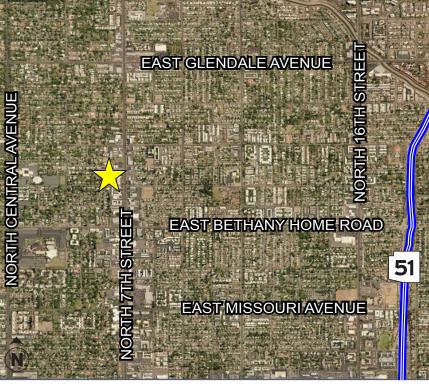

Tropic Gardens Plaza has direct 7<sup>th</sup> Street exposure and is approximately one mile west of the SR-51 Freeway and Bethany Home Road interchange. Additionally, the project is only 3 miles from the freeway interchange of I-17 and Glendale Avenue and minutes from Downtown Phoenix. Situated in the heart of the North Central Phoenix submarket, the property is surrounded by a mixture of office and retail product as well as single and multi-family residential.