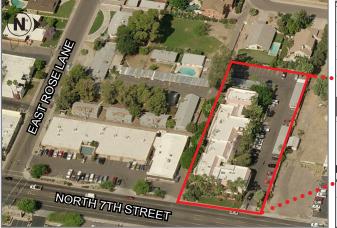

Tropic Gardens Plaza has direct 7<sup>th</sup> Street exposure and is approximately one mile west of the SR-51 Freeway and Bethany Home Road interchange. Additionally, the project is only 3 miles from the freeway interchange of I-17 and Glendale Avenue and minutes from Downtown Phoenix. Situated in the heart of the North Central Phoenix submarket, the property is surrounded by a mixture of office and retail product as well as single and multi-family residential.