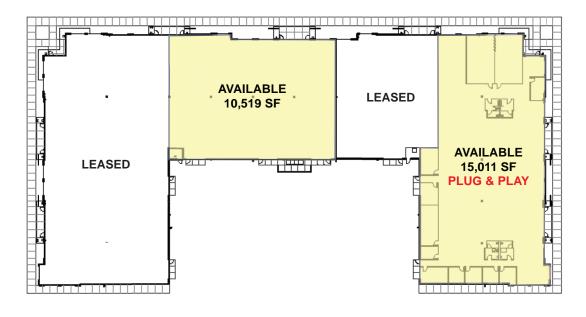

# PINNACLE PARK BUSINESS CENTER

1125 West Pinnacle Peak Road Phoenix, Arizona





FLEX / INDUSTRIAL BUILDING FOR LEASE UP TO 21,000 SF

YEAR BUILT: 2006 LOADING: Grade









DARREN TAPPEN Senior Vice President dtappen@voitco.com

602.513.5112

**ARIC ADAMS** Vice President aadams@voitco.com 602.513.5119

**MIKE KASULAITIS** Vice President

mkasulaitis@voitco.com 602.513.5111





## **BUILDING 1 FLOOR PLAN**

# **BUILDING 4 FLOOR PLAN**





\*Buildings 2 & 3 are 100% leased.

**DARREN TAPPEN** Senior Vice President dtappen@voitco.com

602.513.5112

ARIC ADAMS
Vice President
aadams@voitco.com
602.513.5119

MIKE KASULAITIS Vice President mkasulaitis@voitco.com 602.513.5111 **Voit**REAL ESTATE SERVICES

2375 East Camelback Road., Suite 150, Phoenix, AZ 85016 • 602.952.8648 • 602.952.8649 Fax • Lic # CO0638277000 | www.voitco.com



# DARREN TAPPEN

Senior Vice President dtappen@voitco.com 602.513.5112

### ARIC ADAMS

Vice President aadams@voitco.com 602.513.5119

#### MIKE KASULAITIS

Vice President mkasulaitis@voitco.com 602.513.5111

2375 East Camelback Road., Suite 150, Phoenix, AZ 85016 • 602.952.8648 • 602.952.8649 Fax • Lic # CO0638277000 | www.voitco.com



REAL ESTATE SERVICES