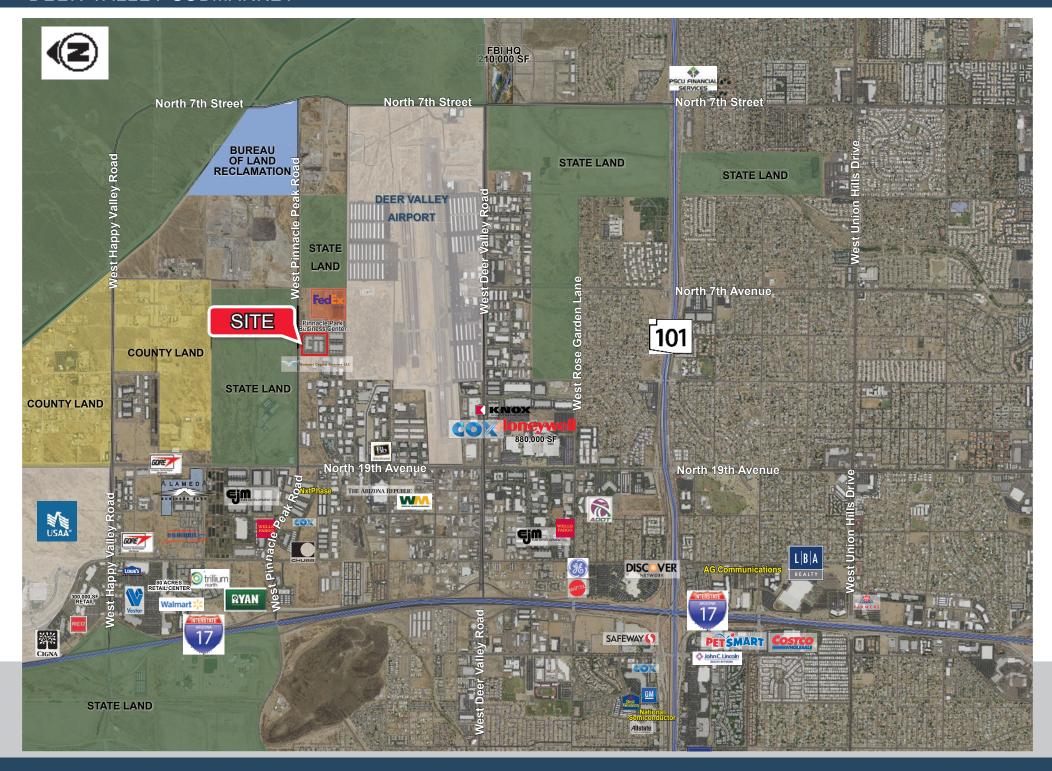

# PINNACLE PARK BUSINESS CENTER

1125 West Pinnacle Peak Road Phoenix, Arizona

FLEX / INDUSTRIAL BUILDING FOR LEASE UP TO 21,000 SF

YEAR BUILT: 2006 LOADING: Grade

DARREN TAPPEN Senior Vice President dtappen@voitco.com