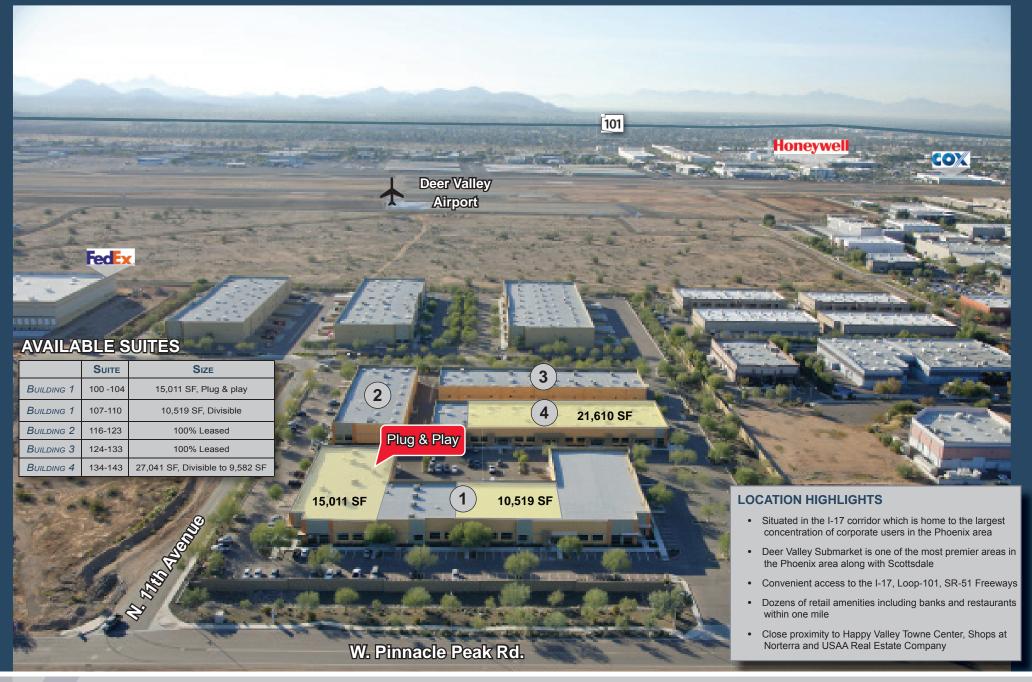

# PINNACLE PARK BUSINESS CENTER

1125 West Pinnacle Peak Road Phoenix, Arizona

FLEX / INDUSTRIAL BUILDING FOR LEASE UP TO 21,000 SF

YEAR BUILT: 2006 LOADING: Grade

DARREN TAPPEN Senior Vice President dtappen@voitco.com

## **BUILDING 1 FLOOR PLAN**

# **BUILDING 4 FLOOR PLAN**

\*Buildings 2 & 3 are 100% leased.

**DARREN TAPPEN** Senior Vice President dtappen@voitco.com

602.513.5112

ARIC ADAMS
Vice President
aadams@voitco.com
602.513.5119

MIKE KASULAITIS Vice President mkasulaitis@voitco.com 602.513.5111 **Voit**REAL ESTATE SERVICES