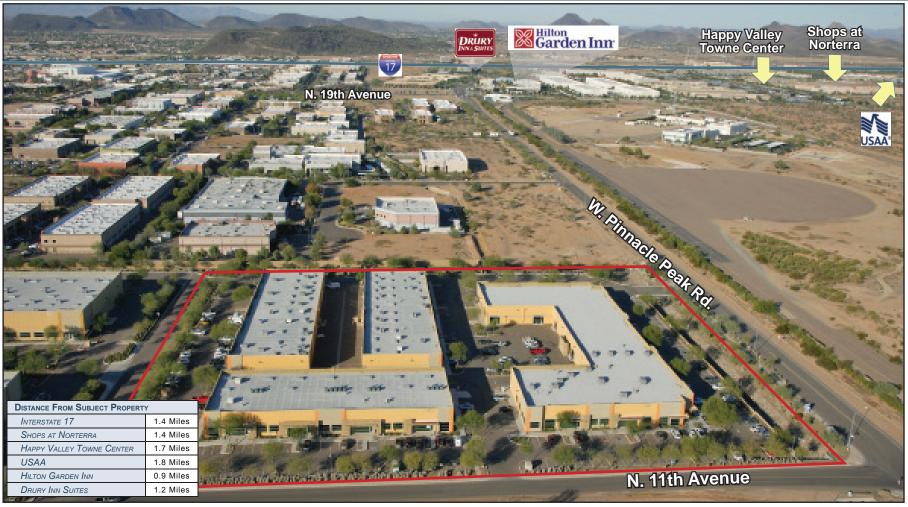

# PINNACLE PARK BUSINESS CENTER

1125 West Pinnacle Peak Road Phoenix, Arizona

FLEX / INDUSTRIAL BUILDING FOR LEASE UP TO 21,000 SF

YEAR BUILT: 2006 LOADING: Grade

DARREN TAPPEN Senior Vice President dtappen@voitco.com