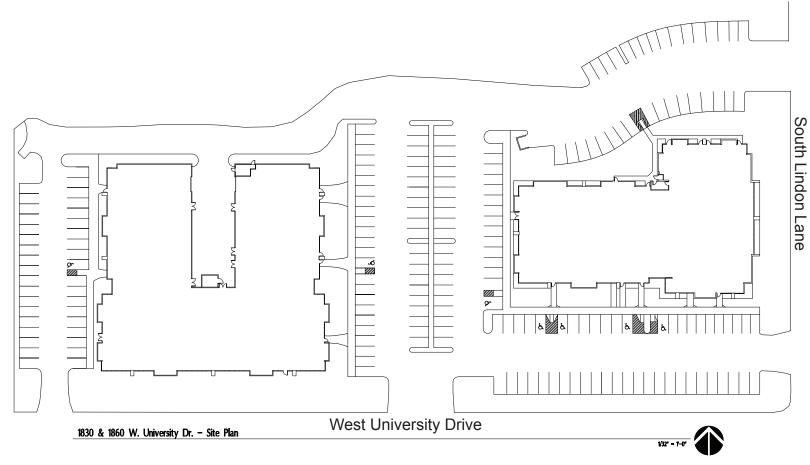

#### **SPACE FEATURES**

1,400 to 7,800 sf contiguous, immediately available (larger configurations possible)

#### **PROPERTY FEATURES**

- 3.91:1000 Parking, Covered Parking Available
- Zoned GID, City of Tempe
- Grade Loading (1860 Building)
- Extensive Shaded Glassline
- Convenient Freeway Access, Minutes from Sky Harbor International Airport
- Close to Downtown Tempe and ASU Campus
- Professionally Managed
- · Whole building could be made available