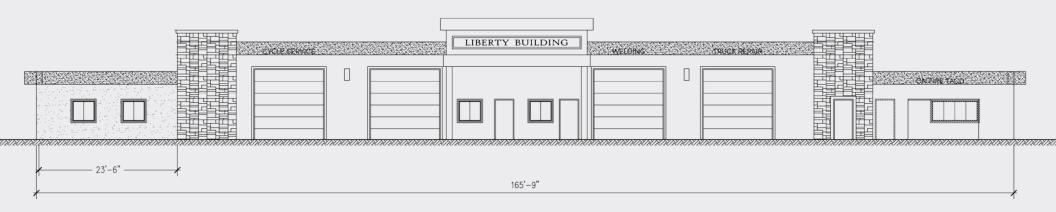

#### PROPERTY FEATURES

- · Retail & service exposure; possible freeway signage
- Instant access to 101 and 880
- Grade level doors
- 16' ceiling; clear span full length of structure
- · Concrete block in excellent condition
- ±14,810 SF lot plus vacant city space front & side (0.34 acres)

- Ample power
- 200' frontage retail
- · Fenced secure back lot
- · Ideal for owner-user
- · Located in Enterprise Zone city incentives and tax benefits

**CORFAC**International