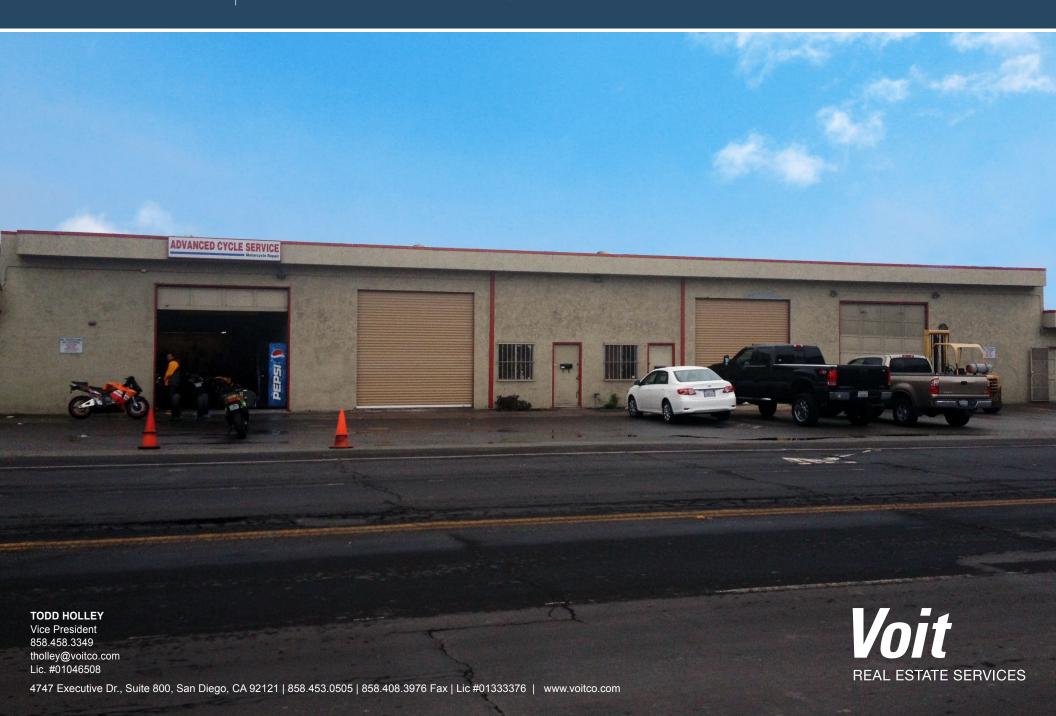

#### PROPERTY FEATURES

- · Retail & service exposure; possible freeway signage
- Instant access to 101 and 880
- Grade level doors
- 16' ceiling; clear span full length of structure
- · Concrete block in excellent condition
- ±14,810 SF lot plus vacant city space front & side (0.34 acres)

- Ample power
- 200' frontage retail
- · Fenced secure back lot
- · Ideal for owner-user
- · Located in Enterprise Zone city incentives and tax benefits

**CORFAC**International