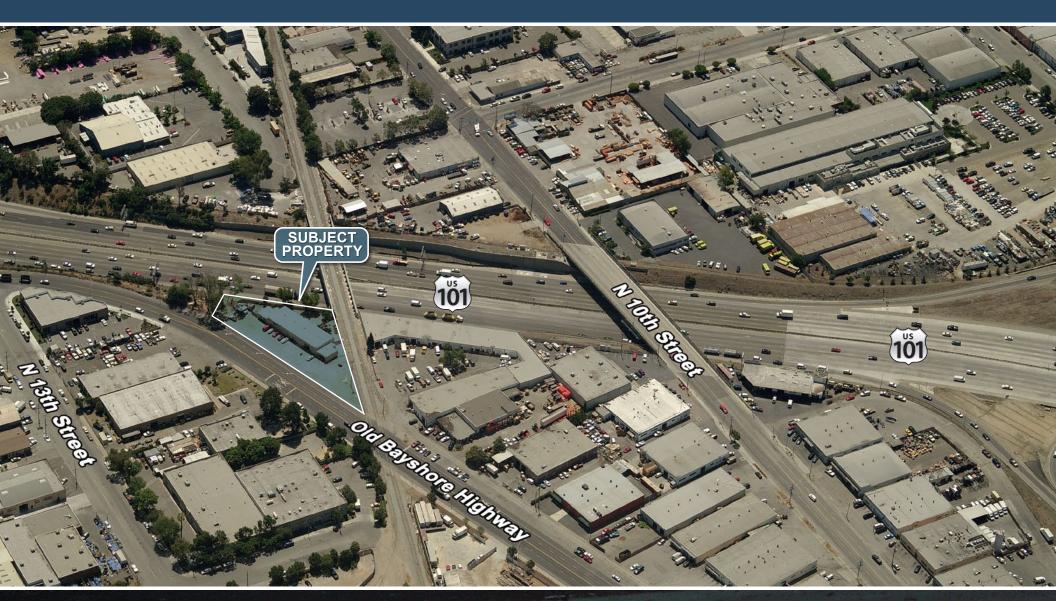

#### PROPERTY FEATURES

- · Retail & service exposure; possible freeway signage
- Instant access to 101 and 880
- Grade level doors
- 16' ceiling; clear span full length of structure
- · Concrete block in excellent condition
- ±14,810 SF lot plus vacant city space front & side (0.34 acres)

- Ample power
- 200' frontage retail
- · Fenced secure back lot
- · Ideal for owner-user
- · Located in Enterprise Zone city incentives and tax benefits

**CORFAC**International