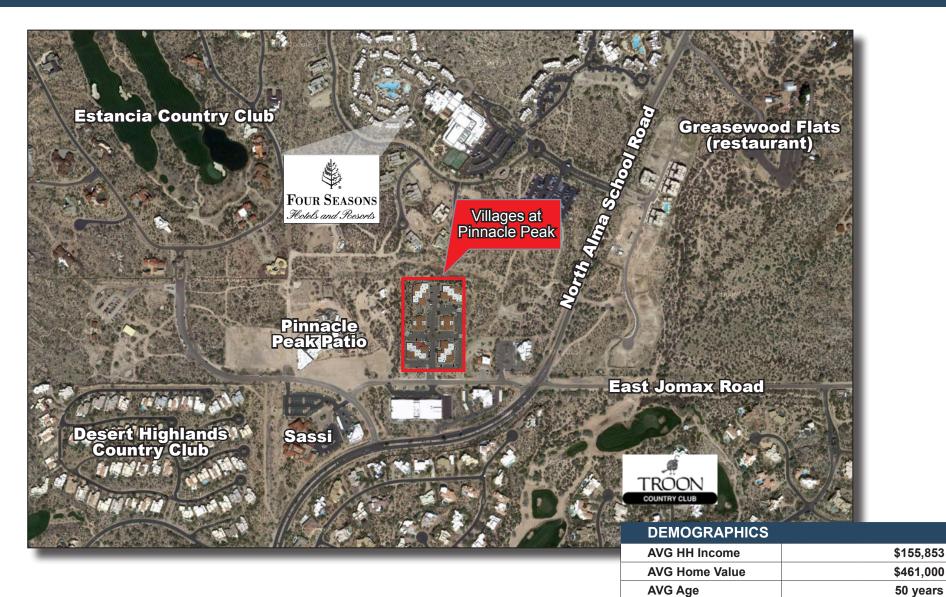

### **AREA HIGHLIGHTS**

- Prestigious North Scottsdale location
- Limited retail space available due to high barriers of entry into marketplace
- Proximity to world class resorts and golf courses
- Affluent demographics