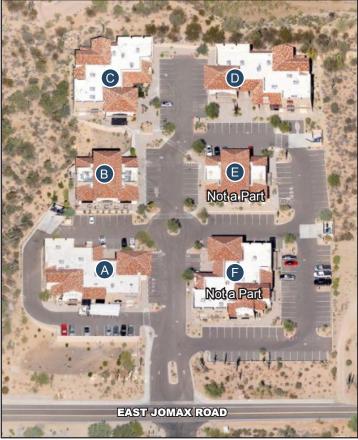

### VILLAGES AT PINNACLE PEAK

| Building A |                           |           |                  |
|------------|---------------------------|-----------|------------------|
| A-101      | Pinnacle Grill            | 3,420 RSF |                  |
| A-103      | VACANT                    | 1,726 RSF |                  |
| A-105      | Buddha Brothers Cigar Co. | 1,264 RSF |                  |
| A-106      | VACANT                    | 1,100 RSF |                  |
| Building B |                           |           |                  |
| B-101      | Gianfranco Restaurant     | 4,661 RSF |                  |
| Building C |                           |           |                  |
| C-100      | Freedom Fitness           | 8,600 RSF |                  |
| Building D |                           |           |                  |
| D-100      | VACANT                    | 1,843 RSF |                  |
| D-101      | VACANT                    | 2,710 RSF | Contiguous up to |
| D-102      | VACANT                    | 1,173 RSF | 7,510 RSF        |
| D-103      | VACANT (former dentist)   | 1,784 RSF |                  |