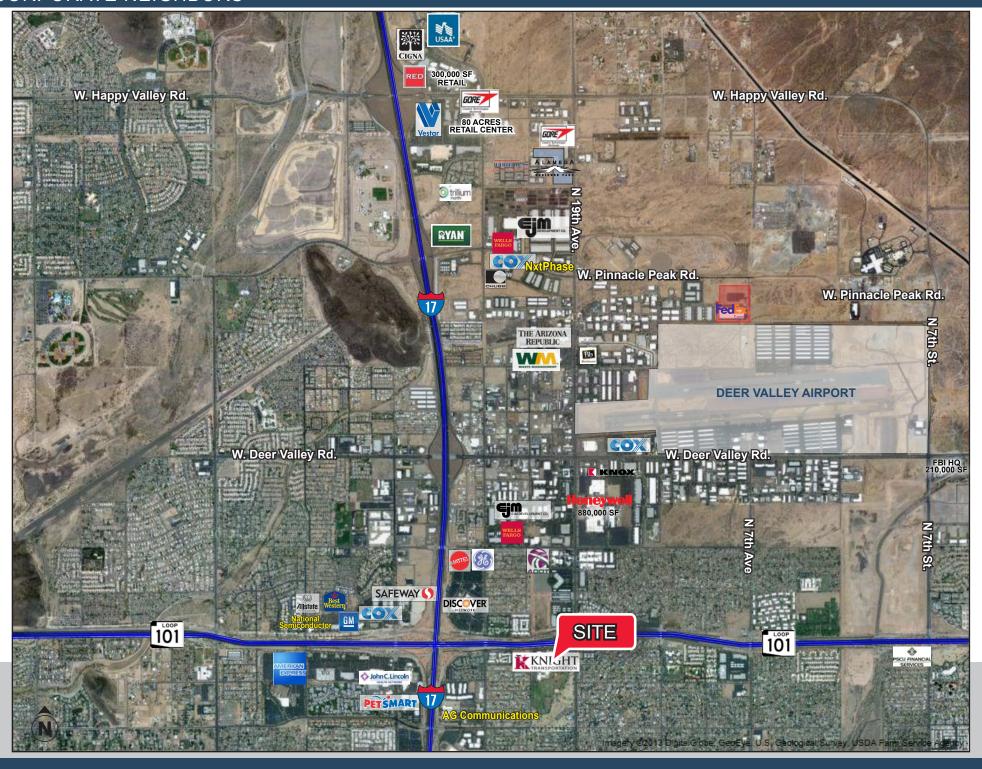

e: \$19.50/SF, Full Service

Year Built: 1983

**Parking:** 6.52 /1,000 SF

Land Area: 9.87 Acres

**Zoning:** C-2, City of Phoenix

### **▶** HIGHLIGHTS

- Major building and landscape renovations in process
- · On-site cafeteria
- Excellent freeway access
- · Back-up generator in place
- · Modular furniture available
- Situated in the I-17 corridor which is home to the largest concentration of corporate users in Phoenix
- Deer Valley submarket is one of the most premier areas in the Phoenix area along with Scottsdale
- Convenient access to I-17, Loop-101, SR-51 Freeways
- Close proximity to numerous retail amenities

#### **SCOTT NELSON**

Vice President snelson@voitco.com 602.513.5107

#### **TROY NELSON**

Vice President tnelson@voitco.com 602.513.5117





## **CORPORATE NEIGHBORS**