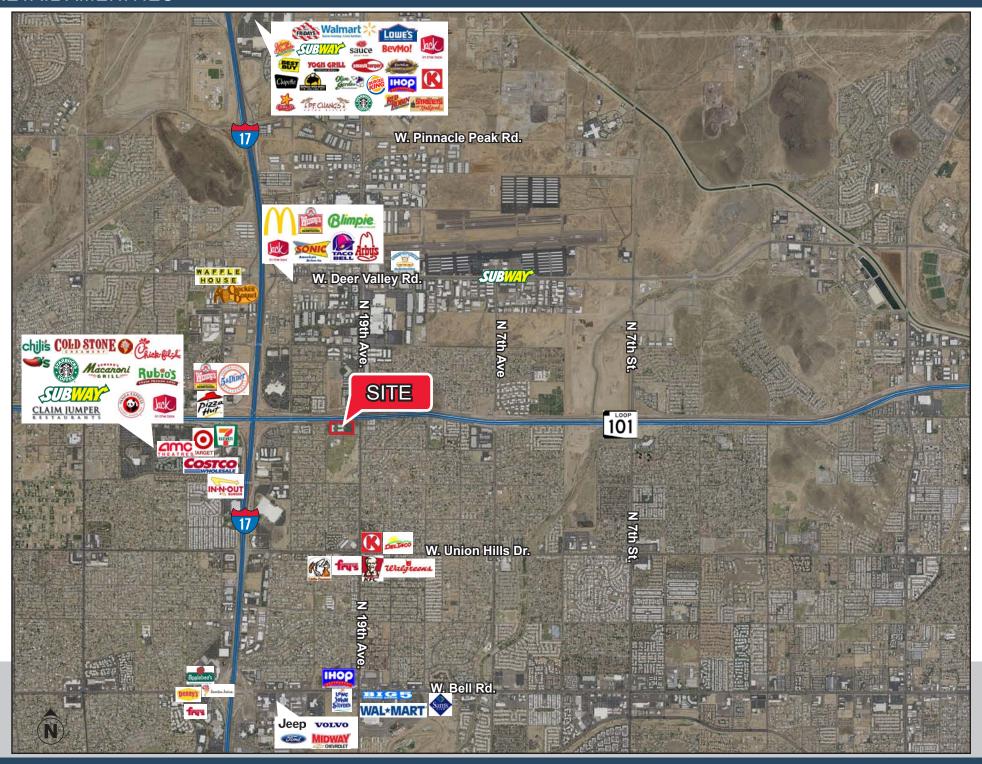

7,000 - 58,804 RSF

Lease Rate: \$19.50/SF, Full Service

Year Built: 1983

**Parking:** 6.52 /1,000 SF

Land Area: 9.87 Acres

**Zoning:** C-2, City of Phoenix

### **▶** HIGHLIGHTS

- Major building and landscape renovations in process
- · On-site cafeteria
- Excellent freeway access
- · Back-up generator in place
- · Modular furniture available
- Situated in the I-17 corridor which is home to the largest concentration of corporate users in Phoenix
- Deer Valley submarket is one of the most premier areas in the Phoenix area along with Scottsdale
- Convenient access to I-17, Loop-101, SR-51 Freeways
- Close proximity to numerous retail amenities

#### **SCOTT NELSON**

Vice President snelson@voitco.com 602.513.5107

#### **TROY NELSON**

Vice President tnelson@voitco.com 602.513.5117





## **CORPORATE NEIGHBORS**