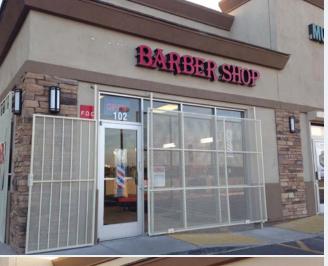

### **Property Description:**

Property Address: 9021 W. Camelback Rd. Phoenix, AZ 85308

Property type: Retail Strip Center

No. Stories: One (1)

No.Buildings: One (1)

Building Area: 4,281 SF

Land Area: 0.58 Acres

#### 91st & CAMELBACK

**Rent Roll** 

| TENANT         | SQ FT | RPSF     |   | PER | MONTH NN   | LEASE TERM     |
|----------------|-------|----------|---|-----|------------|----------------|
| Barber         | 895   | \$ 22.61 |   | \$  | 1,686.10   | 16-Nov         |
| Moble          | 1707  | \$ 21.00 | ) | \$  | 2,987.00   | 16-Nov         |
| The Market     | 1679  | \$ 16.51 | - | \$  | 2,310.00   | 18-Mar         |
| Hot Dog Stand  |       |          |   | \$  | 350.00     | 17-Feb         |
| TOTAL          |       |          |   | \$  | 7,333.10   | \$ 87,997.20   |
|                |       |          |   |     |            |                |
| EXPENSES       |       |          |   | \$  | (3,000.00) | \$ (36,000.00) |
| NOI            |       |          |   | \$  | 4,333.10   | \$ 51,997.20   |
| Purchase Price |       |          |   | \$  | 650,000.00 | 8% Cap         |