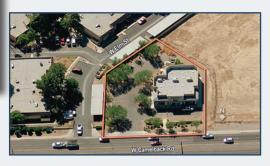

### **Property Description:**

Property Address: 9021 W. Camelback Rd. Phoenix, AZ 85308

Property type: Retail Strip Center

No. Stories: One (1)

No.Buildings: One (1)

Building Area: 4,281 SF

Land Area: 0.58 Acres

Year Built: 2005

Zoning: PSC

APN: 102-19-971