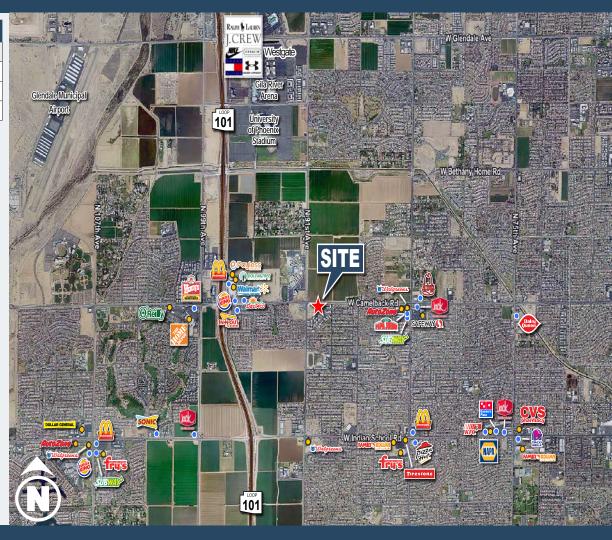

#### Area Highlights:

- Less than 1 mile from Loop 101 Freeway
- · 2 blocks from Westgate Entertainment District
- Across the street from Copper Canyon High School
- East of SEC of 91st Ave. & Camelback Rd.
- 32,000 cars per day at the intersection

#### **NEARBY RETAIL**

Walmart WESTGATE RETAIL:

Payless AMC Theaters
Dollar Tree Just Sports

McDonald's Buffalo Wild Wings

Wendys Cold Stone

Burger King Johnny Rockets

In-N-Out Burger Kabuki

Del Taco

Papa Johns TANGER OUTLETS:

Subway Raulph Lauren

Jack-in-the-Box J.CREW

Arby's NIKE

Safeway Tommy Hilfiger

Walgreens Coach

Auto Zone Under Armour

JENETTE BENNETT, CCIM Vice President 602.513.5113 jbennett@voitco.com