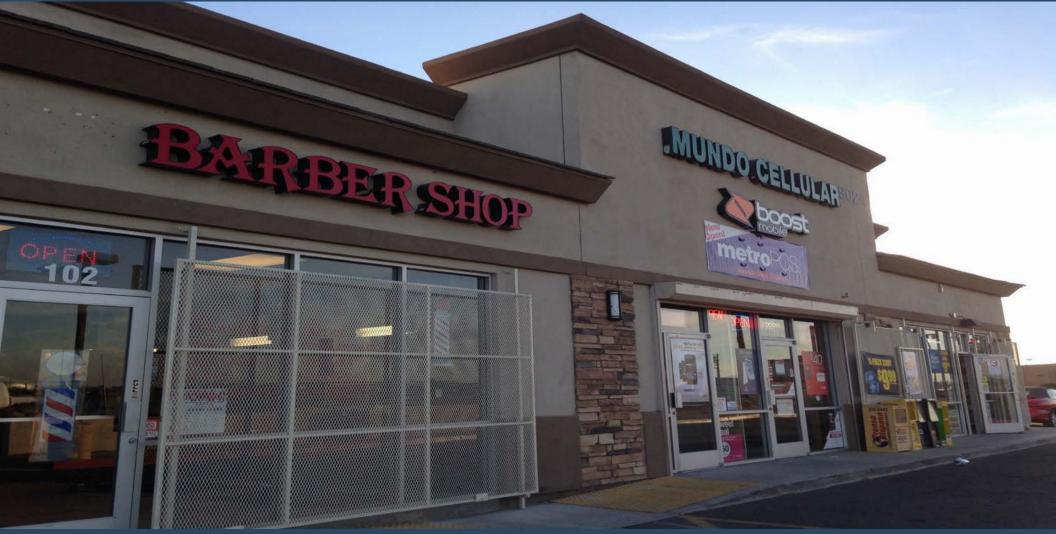

9021 W. CAMELBACK RD., PHOENIX, AZ 85037

### SEC OF 91ST AVE. & CAMELBACK RD.

| Property | <b>Description:</b> |
|----------|---------------------|
|----------|---------------------|

| Property Address: | 9021 W. Ca<br>Phoenix, A |  |  |
|-------------------|--------------------------|--|--|
| Property type:    | Retail Strip             |  |  |
| No. Stories:      | One (1)                  |  |  |
| No.Buildings:     | One (1)                  |  |  |
| Building Area:    | 4,281 SF                 |  |  |
| Land Area:        | 0.58 Acres               |  |  |
| Year Built:       | 2005                     |  |  |
| Zoning:           | PSC                      |  |  |
| APN:              | 102-19-971               |  |  |
|                   |                          |  |  |

9021 W. Camelback Rd. Phoenix, AZ 85308 Retail Strip Center