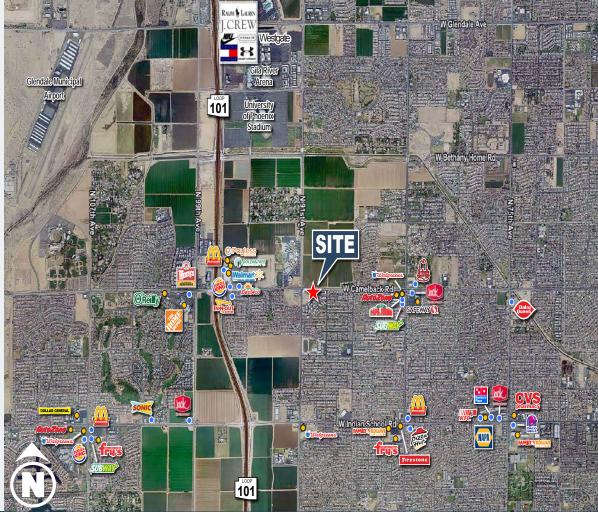

#### Area Highlights:

- Less than 1 mile from Loop 101 Freeway
- 2 blocks from Westgate Entertainment District
- Across the street from Copper Canyon High School
- East of SEC of 91st Ave. & Camelback Rd.
- 32,000 cars per day at the intersection

### NEARBY RETAIL

Walmart WESTGATE RETAIL: Payless **AMC** Theaters Dollar Tree **Just Sports Buffalo Wild Wings** McDonald's Wendys Cold Stone Burger King Johnny Rockets In-N-Out Burger Kabuki Del Taco Papa Johns TANGER OUTLETS: Subway **Raulph Lauren** Jack-in-the-Box J.CREW Arby's NIKE Safeway **Tommy Hilfiger** Walgreens Coach Auto Zone Under Armour