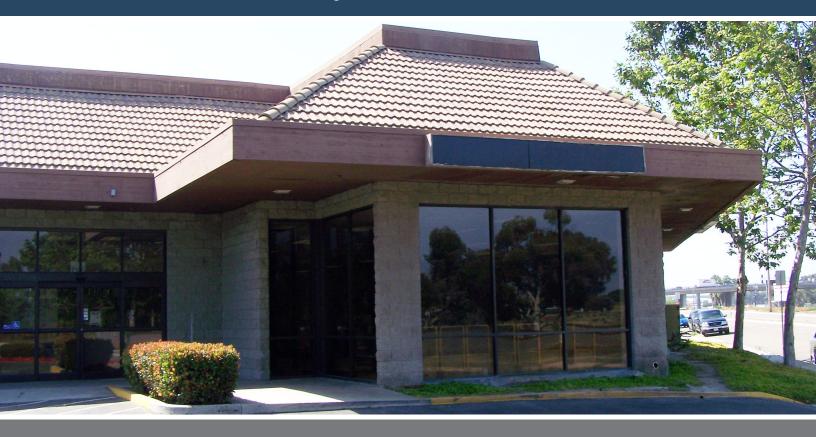

## **Property Features**

Size: ± 3,263 Sq. Ft. of showroom

Restrooms: To be built

Ceiling: Higher drop ceiling HVAC throughout

Zoning: CC-4-2

Parking: Abundant off-street parking Entrance: Double glass entry doors

## **Comments**

- Rare small corner exposed bay
- High traffic counts
- East Morena and West Morena access!