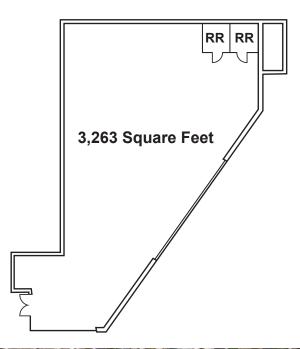

## Floor Plan - Suite A

## **Property Features**

Size: ± 3,263 Sq. Ft. of showroom

Restrooms: To be built

Ceiling: Higher drop ceiling HVAC throughout

Zoning: CC-4-2

Parking: Abundant off-street parking Entrance: Double glass entry doors