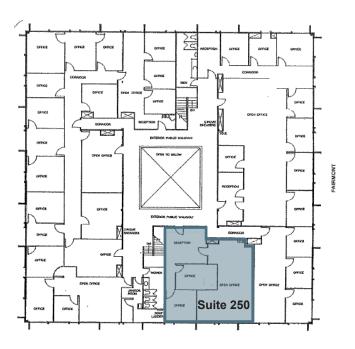

### **Availability**

Suite 110\* Approximately 1,566 RSF
 Suite 112\* Approximately 887 RSF
 Suite 250 Approximately 1,249 RSF
 \*Suites 110 & 112 are contiguous for approx. 2,453 RSF

# **Office Space**

10981 San Diego Mission Road, San Diego, CA 92108

| SUITE# | Size     | COMMENTS                                          | Reduced Rate      |
|--------|----------|---------------------------------------------------|-------------------|
| 110*   | 1,566 SF | Three (3) private offices, Supply room, Open area | \$1.45 FSG psf/mo |
| 112*   | 887 SF   | Three (3) private offices; Open area              | \$1.45 FSG psf/mo |
| 250    | 1,249 SF | Reception; Two (2) private offices; Open area     | \$0.99 FSG psf/mo |

### **Second Floor**