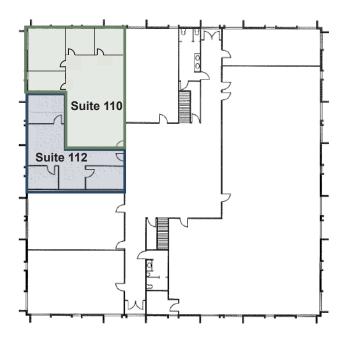

### **Availability**

Suite 110\* Approximately 1,566 RSF
 Suite 112\* Approximately 887 RSF
 Suite 250 Approximately 1,249 RSF
 \*Suites 110 & 112 are contiguous for approx. 2,453 RSF

# **Office Space**

10981 San Diego Mission Road, San Diego, CA 92108

| SUITE# | Size     | COMMENTS                                          | Reduced Rate      |
|--------|----------|---------------------------------------------------|-------------------|
| 110*   | 1,566 SF | Three (3) private offices, Supply room, Open area | \$1.45 FSG psf/mo |
| 112*   | 887 SF   | Three (3) private offices; Open area              | \$1.45 FSG psf/mo |
| 250    | 1,249 SF | Reception; Two (2) private offices; Open area     | \$0.99 FSG psf/mo |

<sup>\*</sup>Suites 110 & 112 are contiguous for approx. 2,453 RSF

#### **First Floor**