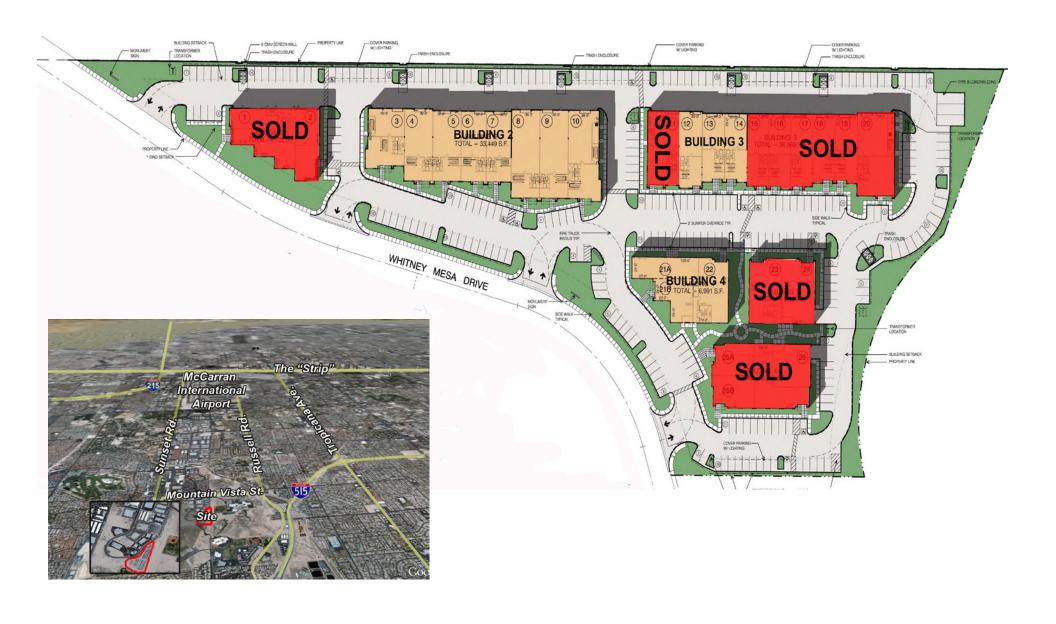

## **Units**

| OFFICE/WAREHOUSE      | Building 2 | Office SF | Common | Mezz.  | Warehouse | Total  | Price PSF |
|-----------------------|------------|-----------|--------|--------|-----------|--------|-----------|
| 1860 Whitney Mesa Dr. | Unit 100   | 1,888     | 26     | 1670   | 1,228     | 4,812  | \$65.00   |
| •                     | Unit 110   | 1,049     | 26     | 915    | 1,910     | 3,900  |           |
|                       | Unit 120   | 1,038     | 26     | 904    | 1,820     | 3,788  |           |
|                       | Unit 130   | 921       | 26     | 784    | 1,633     | 3,364  |           |
|                       | Unit 140   | 912       | 26     | 776    | 1,621     | 3,335  |           |
|                       | Unit 150   | 1,052     | 26     | 918    | 2,556     | 4,552  |           |
|                       | Unit 160   | 1,038     | 26     | 904    | 2,540     | 4,508  |           |
|                       | Unit 170   | 1,896     | 26     | 1617   | 1,904     | 5,443  |           |
|                       |            |           |        |        |           |        |           |
| Total                 |            | 9,794     | 208    | 8,488  | 15,212    | 33,702 |           |
|                       |            |           |        |        |           |        | ,         |
| OFFICE/WAREHOUSE      | Building 3 | Office SF | Common | Mezz.  | Warehouse | Total  | Price PSF |
|                       | Unit 110   | 1,052     | 23     | 922    | 1,460     | 3,457  |           |
|                       | Unit 120   | 1,038     | 23     | 907    | 1,128     | 3,096  |           |
|                       | Unit 130   | 1,038     | 23     | 907    | 1,128     | 3,096  | \$65.00   |
|                       |            |           |        |        |           |        |           |
| Total                 |            | 5,158     | 92     | 4,487  | 5,036     | 9,649  |           |
|                       |            |           |        |        |           |        |           |
| OFFICE                | Building 4 | Office SF | Common | Mezz.  | Warehouse | Total  | Price PSF |
| 1840 Whitney Mesa Dr. | Unit 100   | 3,978     | 310.5  |        |           | 4,298  |           |
|                       | Unit 110   | 2,392     | 310.5  |        |           | 2,703  | \$75.00   |
|                       |            |           |        |        |           |        |           |
| Total                 |            | 6,370     | 621    |        |           | 7,001  | \$75.00   |
| Grand Total           |            | 21,322    | 921    | 12,975 | 20,248    | 50,352 |           |
|                       |            |           |        |        |           |        |           |