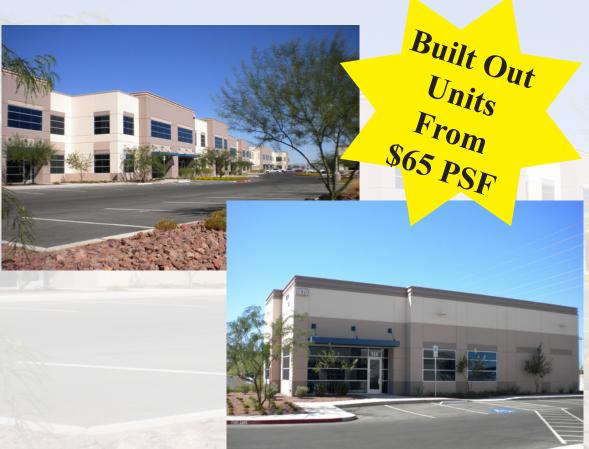

#### PROPERTY FEATURES:

Project Address: 1840 -1860 Whitney Mesa Dr., Henderson

NV, 89014

From 3,096 sq. ft. to 7,001 sq. ft. **Unit Sizes:** 

Construction: Concrete tilt-up

Interior Features: Existing Finished Office Improvements

Whitney Mesa Business Park features open office floor plans fully carpeted including kitchenette with built-in cabinets, a full size refrigerator and a microwave, and executive grade restrooms. Property offers single story and two story configurations. The warehouse portion within the buildings include 12' X 14' grade level roll up doors, 250 Amps, 120/208 Volts, 3-Phase power, vented 4' x 8' skylights, strip fluorescent lighting, .33 g.p.m./2,000 s.f. sprinkler systems, fire extinguishers and 5" concrete slab flooring (4,500 p.s.i.) parking ratio is 3.01/1,000 SF. Located in the City of Henderson this project is zoned I-P. Centrally located between Russell Road and Sunset Road, only 2 miles from US-95, just minutes to McCarran International Airport, Las Vegas Blvd. and downtown Las Vegas.