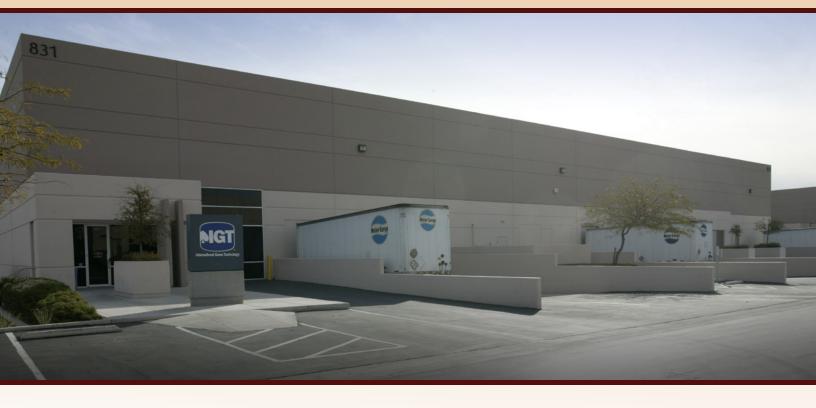

## 831 Pilot Rd.

Las Vegas, NV

## **Property Features:**

- Located in Hughes Airport Center with Close Proximity to McCarran International Airport, I-15, I-215 and the Las Vegas "Strip"
- First class 420 acre 3.3 million sq. ft. business park
- Turnkey industrial unit under ±10,408 sq. ft.
- · Front loading with dock high and grade level doors
- End cap unit