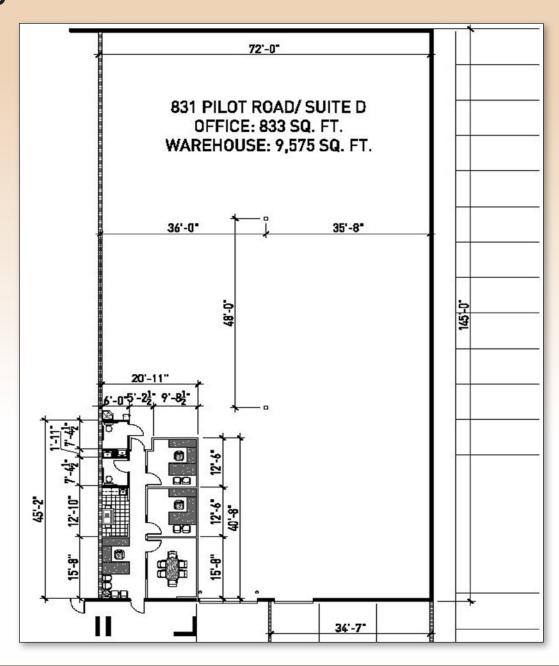

# **SUITE D**

| Availabilities & Terms |          |           |      |       |       |          |  |  |  |
|------------------------|----------|-----------|------|-------|-------|----------|--|--|--|
| Suite #                | Total SF | Office SF | Dock | Grade | Rate  | NNN      |  |  |  |
| D                      | ±10,408  | ±833      | 1    | 1     | \$0.* | \$0.1972 |  |  |  |

### **Comments**

Suite D features ±833 Sq. ft. of newly constructed, highly finished interior improvements. An additional knock out panel offers greater dock loading capacity.

Landlord is now offering COMMISSION BONUSES! Call for details.