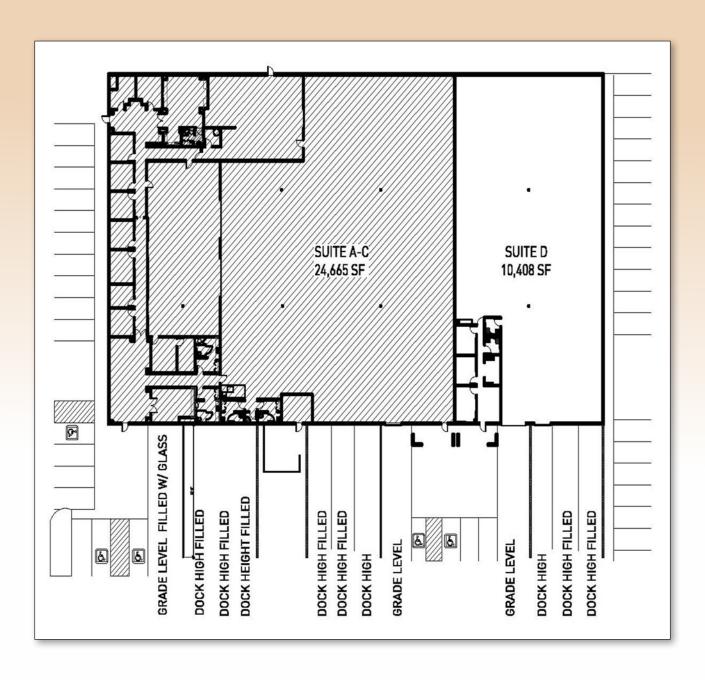

# **SUITE D**

| Availabilities & Terms |          |           |      |       |       |          |  |  |  |
|------------------------|----------|-----------|------|-------|-------|----------|--|--|--|
| Suite #                | Total SF | Office SF | Dock | Grade | Rate  | NNN      |  |  |  |
| D                      | ±10,408  | ±833      | 1    | 1     | \$0.* | \$0.1972 |  |  |  |

### **Comments**

Suite D features ±833 Sq. ft. of newly constructed, highly finished interior improvements. An additional knock out panel offers greater dock loading capacity.

Landlord is now offering COMMISSION BONUSES! Call for details.