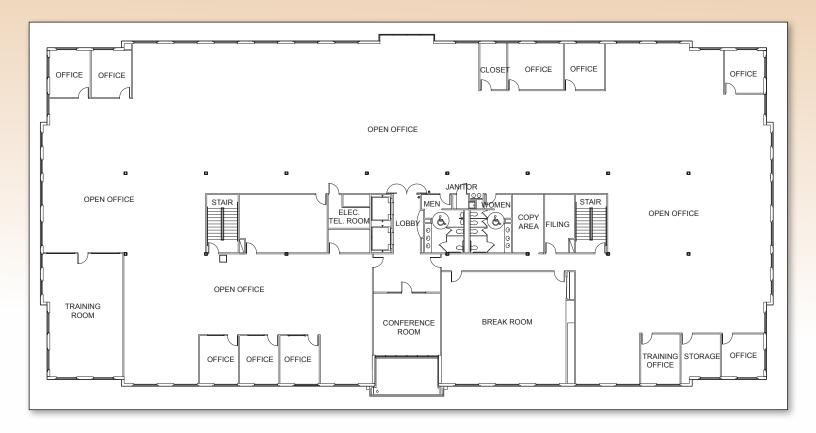

# FLOOR 2

**Garrett Toft** 

Vice President Lic #BS.0061824 702.734.4503 gtoft@voitco.com Eric Larkin Associate Lic #BS.0073906 702.734.4533 elarkin@voitco.com Zac Zaher Associate Lic #BS.0143683 702.734.4544 zzaher@voitco.com

840 Grier Dr.

Las Vegas, NV

## 840 Grier Dr.

Las Vegas, NV

| Hughes Airport Center | Available    |                 |
|-----------------------|--------------|-----------------|
|                       | Floor 1      | ±20,000 sq. ft. |
|                       | Floor 2      | ±20,000 sq. ft. |
|                       | Floors 1 & 2 | ±40,000 sq. ft. |
| 840 Grier Drive       | Suite 310    | +2,149 sq. ft.  |
| Las Vegas, NV         | Suite 350    | ±1,443 sq. ft   |