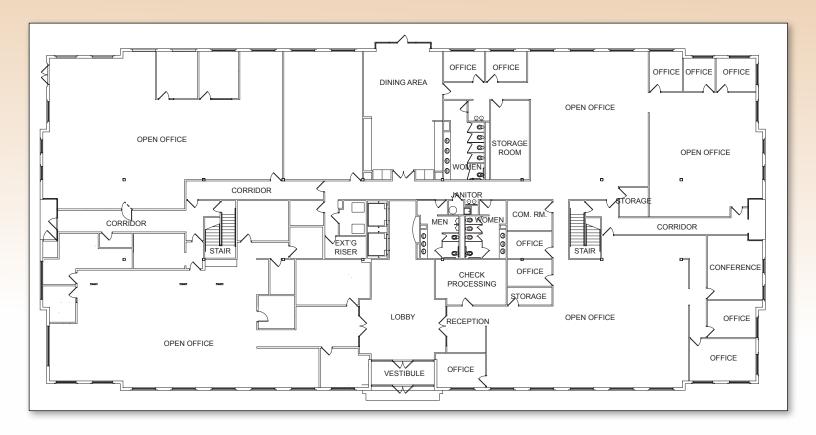

## FLOOR 1

**Garrett Toft** 

Vice President Lic #BS.0061824 702.734.4503 gtoft@voitco.com Eric Larkin Associate Lic #BS.0073906 702.734.4533 elarkin@voitco.com Zac Zaher Associate Lic #BS.0143683 702.734.4544 zzaher@voitco.com

840 Grier Dr.

Las Vegas, NV

## 840 Grier Dr.

Las Vegas, NV

| Hughes Airport Center | Available    |                 |
|-----------------------|--------------|-----------------|
|                       | Floor 1      | ±20,000 sq. ft. |
|                       | Floor 2      | ±20,000 sq. ft. |
|                       | Floors 1 & 2 | ±40,000 sq. ft. |
| 840 Grier Drive       | Suite 310    | +2,149 sq. ft.  |
| Las Vegas, NV         | Suite 350    | ±1,443 sq. ft   |