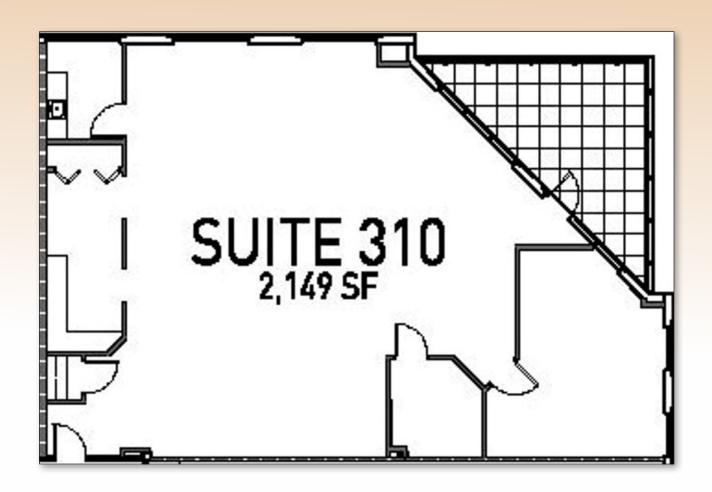

## **SUITE 310**

## 840 Grier Dr.

Las Vegas, NV

| Hughes Airport Center | Available    |                 |
|-----------------------|--------------|-----------------|
|                       | Floor 1      | ±20,000 sq. ft. |
|                       | Floor 2      | ±20,000 sq. ft. |
|                       | Floors 1 & 2 | ±40,000 sq. ft. |
| 840 Grier Drive       | Suite 310    | +2,149 sq. ft.  |
| Las Vegas, NV         | Suite 350    | ±1,443 sq. ft   |

| Zoning | Sprinklers | Parking     |
|--------|------------|-------------|
| MD     | Yes        | 4.0/1000 SF |

| Availabilities & Terms |          |            |
|------------------------|----------|------------|
| Suite #                | Total SF | Rate       |
| Floor 1                | ±20,000  | \$1.90 FSG |
| Floor 2                | ±20,000  | \$1.90 FSG |
| Floors 1 & 2           | ±40,000  | \$1.90 FSG |
| #310                   | ±2,149   | \$1.90 FSG |
| #350                   | ±1,443   | \$1.90 FSG |