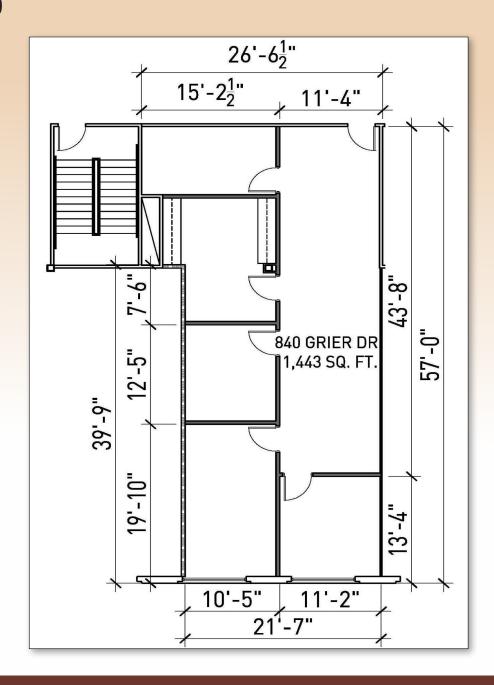

# **SUITE 350**

**Garrett Toft** 

Vice President Lic #BS.0061824 702.734.4503 gtoft@voitco.com **Eric Larkin** 

Associate Lic #BS.0073906 702.734.4533 elarkin@voitco.com Zac Zaher

Associate Lic #BS.0143683 702.734.4544 zzaher@voitco.com

## 840 Grier Dr.

Las Vegas, NV

| Hughes Airport Center | Available    |                 |
|-----------------------|--------------|-----------------|
|                       | Floor 1      | ±20,000 sq. ft. |
|                       | Floor 2      | ±20,000 sq. ft. |
|                       | Floors 1 & 2 | ±40,000 sq. ft. |
| 840 Grier Drive       | Suite 310    | +2,149 sq. ft.  |
| Las Vegas, NV         | Suite 350    | ±1,443 sq. ft   |

| Zoning | Sprinklers | Parking     |
|--------|------------|-------------|
| MD     | Yes        | 4.0/1000 SF |

| Availabilities & Terms |          |            |
|------------------------|----------|------------|
| Suite #                | Total SF | Rate       |
| Floor 1                | ±20,000  | \$1.90 FSG |
| Floor 2                | ±20,000  | \$1.90 FSG |
| Floors 1 & 2           | ±40,000  | \$1.90 FSG |
| #310                   | ±2,149   | \$1.90 FSG |
| #350                   | ±1,443   | \$1.90 FSG |