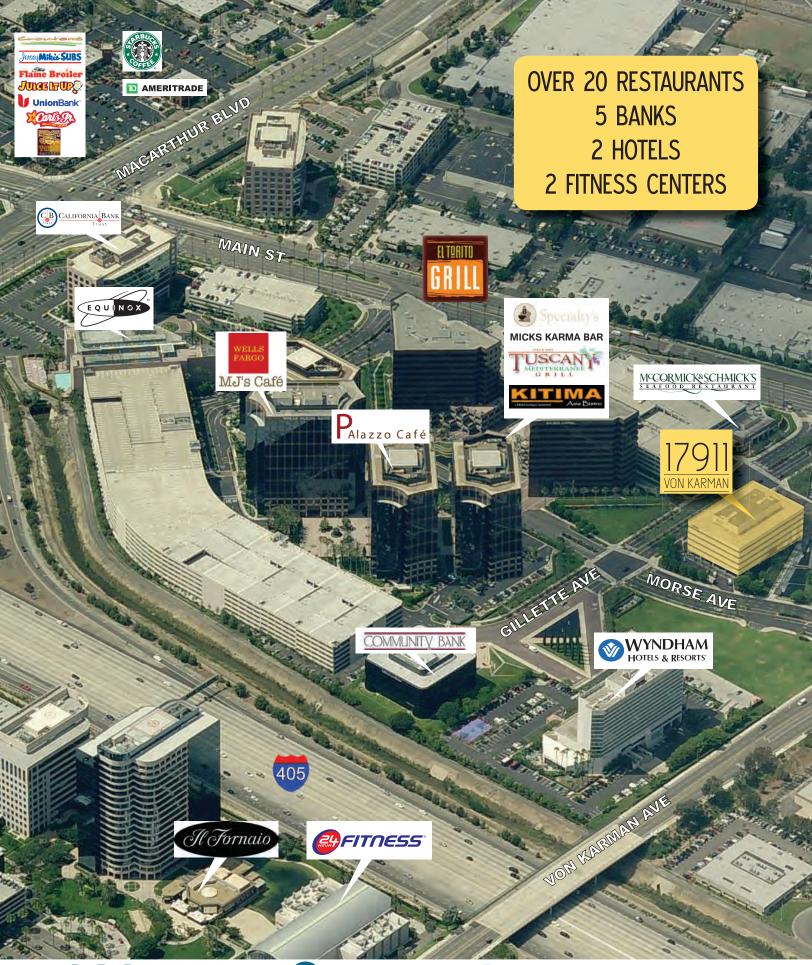

### **FEATURES**

- Centrally Located in Irvine Concourse Orange County's Finest Business Campus
- Parking 4:1,000
- Convenient Access to 405, 73, and 55 Freeways
- Easy Access to John Wayne Airport
- Nearby Amenities include Equinox Fitness Club, Embassy Suites, Wyndham Hotel, El Torito Grill, McCormicks & Schmick's plus a dozen more restaurants
- Access to Irvine iShuttle www.irvineshuttle.net
- Major Renovations in 2012
- Institutional Owner

### WORLD CLASS AMENITIES

### Highly Upgraded OFFICE BUILDING

17911 Von Karman is one of the premier office properties in Orange County's illustrious and highly desired Airport Area office market. The building is centrally located in Irvine's finest business campus, Irvine Concourse, a 46 acre master planned, mixed use business center, located just minutes from the John Wayne Airport, the 405 Freeway, fine dining, world class hotels, convenient retail, and the Equinox fitness club. The 5-story, 104,375 square foot office property offers the highest quality construction, finishes, and building systems. Recently upgraded in 2012, 17911 Von Karman offers a highly modern working environment, including brand new modernized lobbies, elevators, restrooms, and exterior.