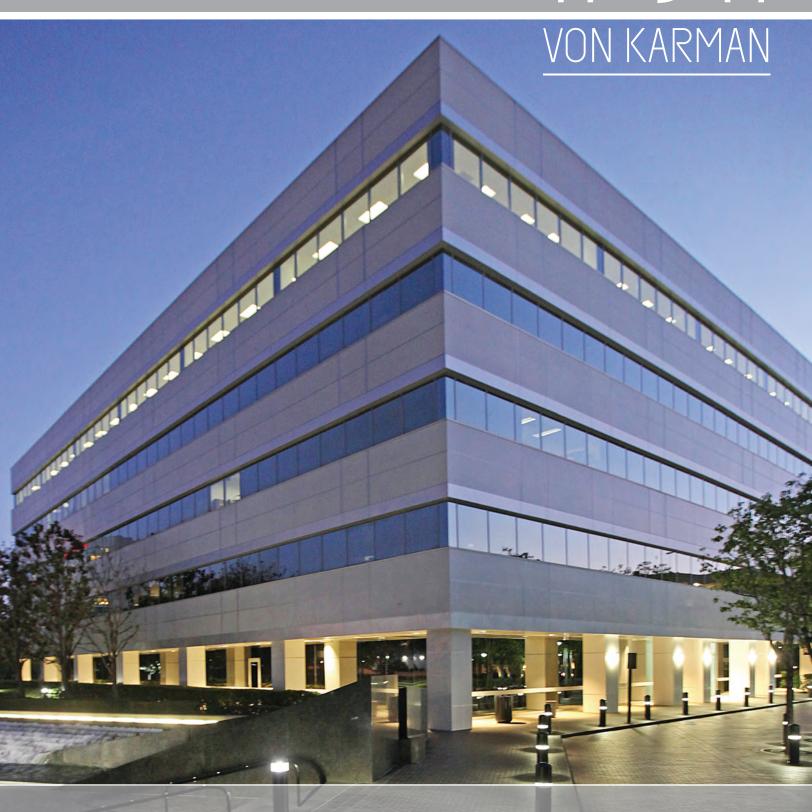

### 17911 Von Karman, Irvine, CA

### Highly Upgraded OFFICE BUILDING

17911 Von Karman is one of the premier office properties in Orange County's illustrious and highly desired Airport Area office market. The building is centrally located in Irvine's finest business campus, Irvine Concourse, a 46 acre master planned, mixed use business center, located just minutes from the John Wayne Airport, the 405 Freeway, fine dining, world class hotels, convenient retail, and the Equinox fitness club. The 5-story, 104,375 square foot office property offers the highest quality construction, finishes, and building systems. Recently upgraded in 2012, 17911 Von Karman offers a highly modern working environment, including brand new modernized lobbies, elevators, restrooms, and exterior.