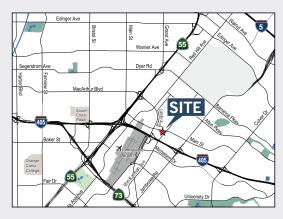

### 17911 Von Karman, Irvine, CA

### **FEATURES**

- Centrally Located in Irvine Concourse Orange County's Finest Business Campus
- Parking 4:1,000
- Convenient Access to 405, 73, and 55 Freeways
- Easy Access to John Wayne Airport
- Nearby Amenities include Equinox Fitness Club, Embassy Suites, Wyndham Hotel, El Torito Grill, McCormicks & Schmick's plus a dozen more restaurants
- Access to Irvine iShuttle www.irvineshuttle.net
- Major Renovations in 2012
- Institutional Owner