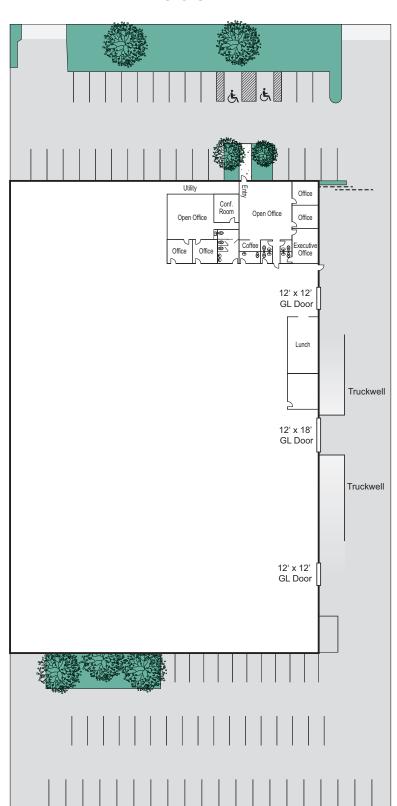

### **PROPERTY FEATURES**

- · Desirable North Huntington Beach Location
- Approximately 3,280 SF Single-Story Office Space
- Shop Offices and Restrooms
- Two (2) Dock High Positions (exterior truck wells)
- Three (3) Ground Level Doors
- 1.9 Acre Land Parcel
- · Large Fenced Yard
- 600 Amps, 277/480 Volt Electrical
- · Distributed Electrical & Airlines
- 77 Parking Spaces (1.88:1,000)
- Fire Sprinklered
- ±20-21' Warehouse Clearance
- Excellent Access to the 405 and 22 Freeways
- Corporate Neighbors Include Quiksilver, Boeing, Cleveland Golf, Mitsubishi and Konica