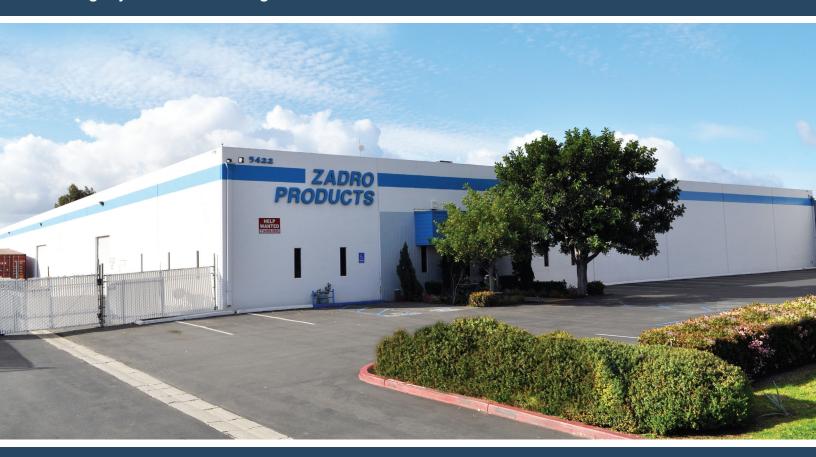

# FOR SALE OR LEASE | ±41,454 SF

## **Manufacturing | Distribution Facility**

5422 Argosy Avenue, Huntington Beach, CA. 92649

### **PROPERTY FEATURES**

- · Desirable North Huntington Beach Location
- Approximately 3,280 SF Single-Story Office Space
- Shop Offices and Restrooms
- Two (2) Dock High Positions (exterior truck wells)
- Three (3) Ground Level Doors
- 1.9 Acre Land Parcel
- · Large Fenced Yard
- 600 Amps, 277/480 Volt Electrical
- · Distributed Electrical & Airlines
- 77 Parking Spaces (1.88:1,000)
- Fire Sprinklered
- ±20-21' Warehouse Clearance
- Excellent Access to the 405 and 22 Freeways
- Corporate Neighbors Include Quiksilver, Boeing, Cleveland Golf, Mitsubishi and Konica